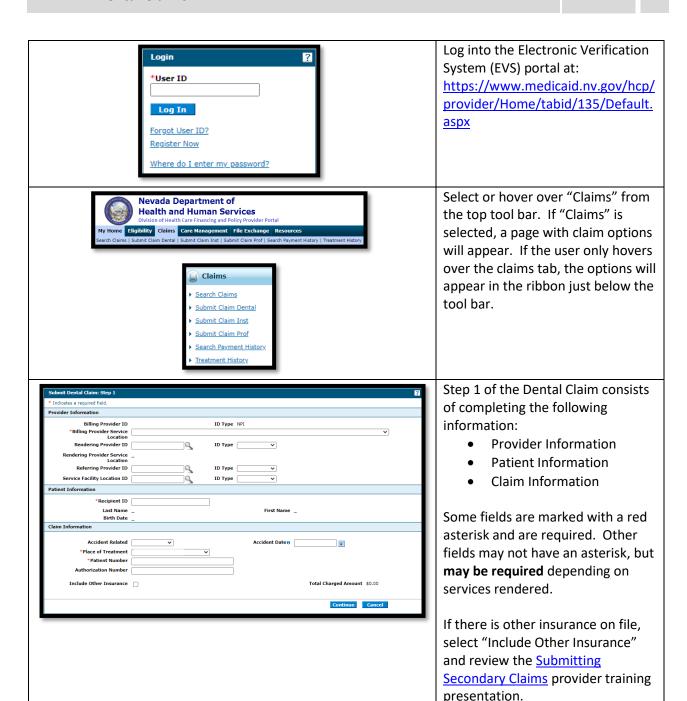

## **CLAIM SUBMISSION TIP SHEET: Dental Claims**

Step 2 of the Dental Claim consists of completing the following

**Diagnosis Information** 

Note: Whenever the "Add" button is available, regardless of which step the user is on, ensure that the "Add" button is selected to populate the information into the