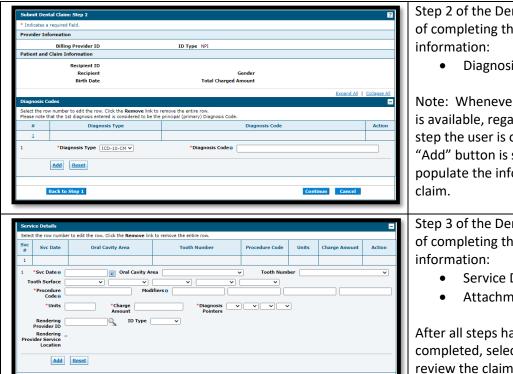

Step 3 of the Dental Claim consists of completing the following

- Service Details
- Attachments (if applicable)

After all steps have been completed, select "Submit" to review the claim. User will then select "Confirm" to submit the claim and receive Claim ID and Adjudication information.